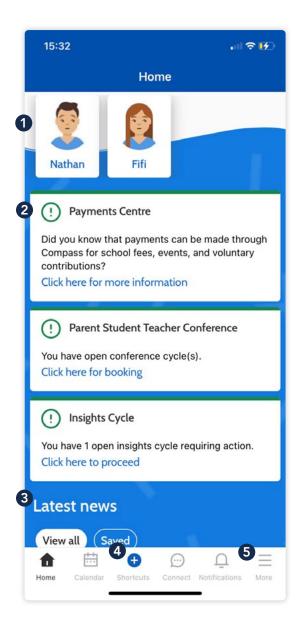

### The App Home Page

On your Home Page you can see:

#### 1 Profiles

Each of your children who attend the school will appear at the top of the screen. Click their image to go to their profiles.

Within the profile you can access information pertaining to your child such as their schedule, homework tasks, attendance approvals and reports.

### 2 Alerts

Notifications of items that require your action.

#### **3** News Feed

Scroll through News items to keep up-to-date with posts from school.

#### 4 Shortcuts

Quickly access communications, payments and add Attendance Notes for your child/children.

#### **5** More

Gives you access to additional actions - see next page.

www.compass.education