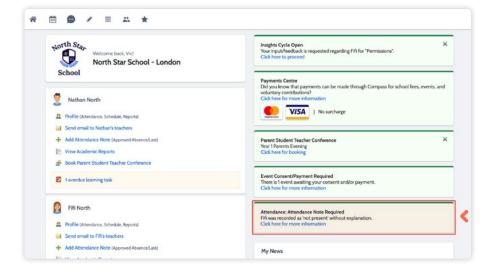

### How to: Add an Attendance Note for an Unexplained Absence

If your child has been marked Not Present without an explanation, you will be required to add an 'Attendance Note'.

You will see an alert on your homescreen.

Click the alert and it will take you to your child's **'Unexplained'** attendance tab where you will see any sessions listed for which they were marked as Not Present or Late.

| u    | Ident: Fi                      | fi North    | - Earhart, Ye         | ear     | 1                       |        |          |         | Active             |
|------|--------------------------------|-------------|-----------------------|---------|-------------------------|--------|----------|---------|--------------------|
| hast | hboard Sched                   | ule Assess  | ments Attendance      | Reports | Insights Communications | •      |          |         |                    |
| Sum  | mary Notes                     | Unexplained | Arrival/Departure Ful | Record  |                         |        |          |         |                    |
|      |                                |             |                       |         |                         |        |          |         |                    |
| NO   | t Present/Late:                | Inexplained |                       |         |                         |        |          |         |                    |
| 2    | Explain with Atte              | ndance Note |                       |         |                         |        |          | 📑 Print | Unexplained Letter |
| _    | Activity Name                  |             | Start                 |         | Finish                  | Period | Location | Staff   | Status             |
|      |                                |             | 01/09/2022            |         | 31/08/2023              |        |          |         |                    |
| 2    | KS1Y1_EARHART                  |             | 12/05/2023 01:00 PM   |         | 12/05/2023 01:15 PM     | PMR    | ICT3     | ACLAGUE | Not Present        |
|      | KS1Y1_EARHART                  |             | 13/03/2023 01:15 PM   |         | 13/03/2023 03:15 PM     | PM     | ICT3     | ACLAGUE | Not Present        |
|      | KS1Y1_EARHART                  |             | 13/03/2023 01:00 PM   |         | 13/03/2023 01:15 PM     | PMR    | ICT3     | ACLAGUE | Not Present        |
|      |                                |             | 27/01/2023 01:15 PM   |         | 27/01/2023 03:15 PM     | PM     | ICT3     | ACLAGUE | Not Present        |
|      | KS1Y1_EARHART                  |             | £7/04/2023 01.13 PM   |         |                         |        |          |         |                    |
|      | KS1Y1_EARHART<br>KS1Y1_EARHART |             | 22/11/2022 01:00 PM   |         | 22/11/2022 01:15 PM     | PMR    | ICT3     | ACLAGUE | Not Present        |