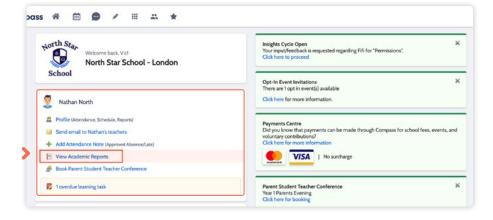

### How to: View your child's Report

To view your **child's report**, click the option under their details on your dashboard.

| shboard S       | chedule        | Assessments | Attendance | Reports | Insights | Communications             |  |
|-----------------|----------------|-------------|------------|---------|----------|----------------------------|--|
| eports          |                |             |            |         |          |                            |  |
| eporting Cycle  |                |             |            |         |          | School                     |  |
| 023 - Report to | Proventer 2. 4 | - 2022      |            |         |          | North Star School - London |  |
| VED - REPORT TO | Parents Jul    | y 2023      |            |         |          | NORTH SKIP SCHOOL - LONGON |  |
| vez - neport to | Parents Jul    | ¥ 2023      |            |         |          | north self school - Lonson |  |

This will take you to the **'Reports'** tab of your child's profile. Here you will see any available reports listed.

Click the **blue title** of the specific report you want to access and it will download as a pdf file to your device for viewing.