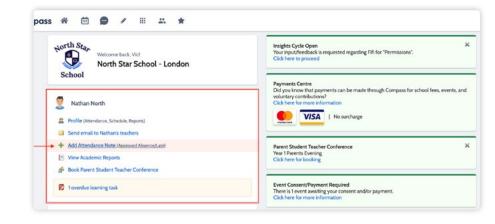

### The Home Page

When you log in, you will be taken to the Home Page, which is made up of the following components:

| <b>■ ●</b> / <b>■</b> × | School                                                                                                            | 3 Insights Cycle Open X<br>Your input/feedback is requested regarding Fifi for "Permissions".<br>Click here to proceed                                                                                                                                                                                                                                                                                                                                                                                                                                                                                                                                                                                                                                                                                                                                                                                                                                                                                                                                                                                                                                                                                                                                                                                                                                                                                                                                                                                                                                                                                                                                                                                                                                                                                                                                                                                                                                                                                            |  |
|-------------------------|-------------------------------------------------------------------------------------------------------------------|-------------------------------------------------------------------------------------------------------------------------------------------------------------------------------------------------------------------------------------------------------------------------------------------------------------------------------------------------------------------------------------------------------------------------------------------------------------------------------------------------------------------------------------------------------------------------------------------------------------------------------------------------------------------------------------------------------------------------------------------------------------------------------------------------------------------------------------------------------------------------------------------------------------------------------------------------------------------------------------------------------------------------------------------------------------------------------------------------------------------------------------------------------------------------------------------------------------------------------------------------------------------------------------------------------------------------------------------------------------------------------------------------------------------------------------------------------------------------------------------------------------------------------------------------------------------------------------------------------------------------------------------------------------------------------------------------------------------------------------------------------------------------------------------------------------------------------------------------------------------------------------------------------------------------------------------------------------------------------------------------------------------|--|
| (                       | 2 States<br>Nathan North<br>Profile (Attendance, Schedule, Reports)<br>Sond email to Nathan's teachers            | Payments Centre         Did you know that payments can be made through Compass for school fees, events, and voluntary contributions?         Click here for more information         Image: State of the state o |  |
|                         | Add Attendance Note (Approved Absence/Late)     View Academic Reports     Book Parent Student Teacher Conference  | Parent Student Teacher Conference X<br>Year I Parents Evening<br>Click here for booking                                                                                                                                                                                                                                                                                                                                                                                                                                                                                                                                                                                                                                                                                                                                                                                                                                                                                                                                                                                                                                                                                                                                                                                                                                                                                                                                                                                                                                                                                                                                                                                                                                                                                                                                                                                                                                                                                                                           |  |
|                         | 7 overdue learning task                                                                                           | Event Consent/Payment Required<br>There is 1 event availing your consent and/or payment.<br>Click here for more information                                                                                                                                                                                                                                                                                                                                                                                                                                                                                                                                                                                                                                                                                                                                                                                                                                                                                                                                                                                                                                                                                                                                                                                                                                                                                                                                                                                                                                                                                                                                                                                                                                                                                                                                                                                                                                                                                       |  |
|                         | Fifi North Fifi North Fifi North Fifi North Fifi Schedule, Reports) Fifi Schedule, Reports Fifi Schedule, Reports | Attendance: Attendance Note Required<br>Fift was recorded as not present without explanation.<br>Click here for more information                                                                                                                                                                                                                                                                                                                                                                                                                                                                                                                                                                                                                                                                                                                                                                                                                                                                                                                                                                                                                                                                                                                                                                                                                                                                                                                                                                                                                                                                                                                                                                                                                                                                                                                                                                                                                                                                                  |  |
|                         | Add Attendance Note (Approved Absence/Late)     View Academic Reports                                             | 4 My News                                                                                                                                                                                                                                                                                                                                                                                                                                                                                                                                                                                                                                                                                                                                                                                                                                                                                                                                                                                                                                                                                                                                                                                                                                                                                                                                                                                                                                                                                                                                                                                                                                                                                                                                                                                                                                                                                                                                                                                                         |  |
|                         | Book Parent Student Teacher Conference     2 overdue learning tasks                                               | Dipa Chohan<br>Aug 20th                                                                                                                                                                                                                                                                                                                                                                                                                                                                                                                                                                                                                                                                                                                                                                                                                                                                                                                                                                                                                                                                                                                                                                                                                                                                                                                                                                                                                                                                                                                                                                                                                                                                                                                                                                                                                                                                                                                                                                                           |  |
|                         | 2 Overoue rearrang cases                                                                                          | Welcome Back to School                                                                                                                                                                                                                                                                                                                                                                                                                                                                                                                                                                                                                                                                                                                                                                                                                                                                                                                                                                                                                                                                                                                                                                                                                                                                                                                                                                                                                                                                                                                                                                                                                                                                                                                                                                                                                                                                                                                                                                                            |  |
|                         |                                                                                                                   | Welcome backl We hope that you all have had a great summer.<br>We're looking forward to another year of learning with you all.<br>Remember to Be Kind, Be Brillant!<br>Miss Chohan                                                                                                                                                                                                                                                                                                                                                                                                                                                                                                                                                                                                                                                                                                                                                                                                                                                                                                                                                                                                                                                                                                                                                                                                                                                                                                                                                                                                                                                                                                                                                                                                                                                                                                                                                                                                                                |  |
|                         |                                                                                                                   | VILLOOD                                                                                                                                                                                                                                                                                                                                                                                                                                                                                                                                                                                                                                                                                                                                                                                                                                                                                                                                                                                                                                                                                                                                                                                                                                                                                                                                                                                                                                                                                                                                                                                                                                                                                                                                                                                                                                                                                                                                                                                                           |  |

#### 1 Menu options

Across the top of the screen, you will see a series of menu icons, each with drop-down options. These are further explained in the following section.

#### **2** Child Information

You will see each child you have at the school listed here. The clickable items will take you to other areas of the portal e.g. clicking **'View Academic Reports'** will take you to you child's available Report.

#### 3 Alerts

On the top right, you will find a list of clickable notifications that will prompt you to action something.

### 4 News Feed

Posts in the Newsfeed allow the school to communicate key information to you. Posts remain accessible for as long as the school has determined, with the most recent posts displayed first. Posts that are set as Priority, however, will always show at the top.