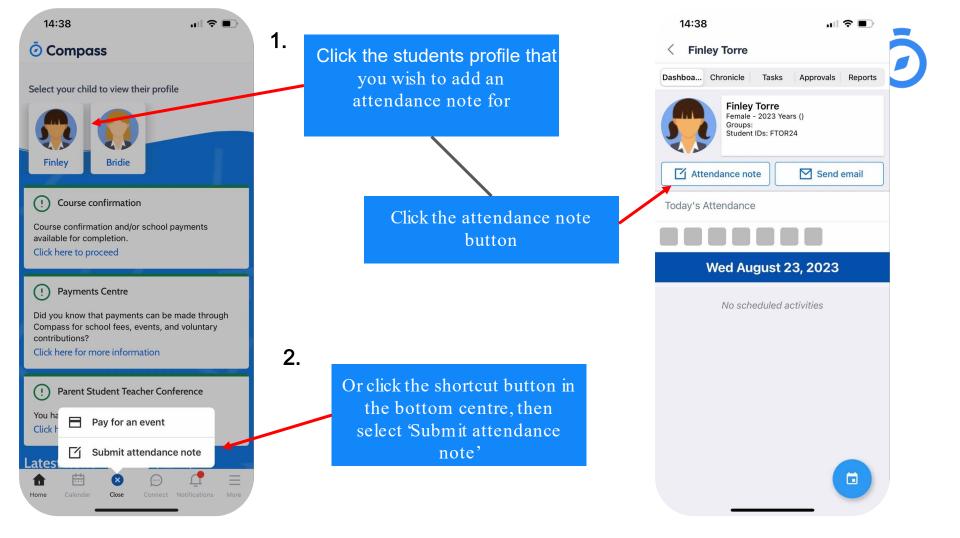

#### Entering an Attendance Note

• From the Compass home screen (or from your student's profile), click the Add Attendance Note item.

Where possible, attendance notes should be entered prior to the absence/lateness occurring.

### **Entering an Attendance Note**