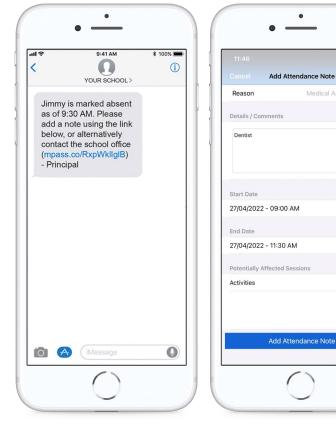

### **Attendance Notifications**

The link will expire after you have clicked it, meaning that it cannot be used to explain unapproved absences in the future. Instead, you will receive another message containing a new link, allowing you to repeat the process.