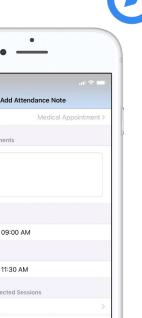

#### In the pop-up window

- 1. Select the reason
- 2. Enter a brief description of the absence
- 3. Select the start and finish time
- 4. Add any necessary attachments
- 5. Click the 'Save' button

To see what classes and activities your student will be missing, click the 'Activities' button

| Reason           |               | None > |
|------------------|---------------|--------|
|                  |               |        |
| Details / Comme  | ents          |        |
|                  |               |        |
|                  |               |        |
|                  |               |        |
|                  |               |        |
|                  |               |        |
| Start Date       |               |        |
| 23/08/2023       | - 08:00 AM    |        |
| End Date         |               |        |
| 23/08/2023       | - 04:00 PM    |        |
|                  |               |        |
| Attachments      |               |        |
| Upload Attach    | ment          | >      |
| Potentially Affe | cted Sessions |        |
| Activities       |               | >      |
|                  |               |        |